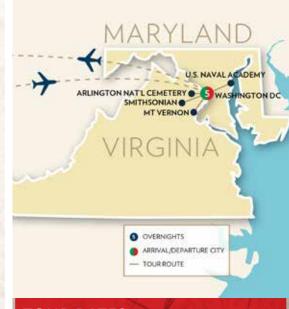

#### DAY 1: FLY TO WASHINGTON D.C.

Upon arrival at the airport, meet your Tour Director. Transfer to your hotel for a five night stay in the Washington D.C. area. Washington D.C. is an extraordinary city, one with multiple personalities: a working federal city, an international metropolis, a picturesque tourist destination, an unmatched treasury of our country's history and artifacts, and a cosmopolitan center that retains a neighborly small-town ambiance.

Overnight: Washington DC area

DAY 2: ARLINGTON - DC CITY TOUR - WHITE HOUSE VISITOR CENTER
After breakfast, visit Arlington National Cemetery, America's shrine to valor and sacrifice. Board the tram to see the John F. Kennedy and Robert Kennedy graves plus the Changing of the Guard at the Tomb of the Unknown Soldier. Then, stop at the Marine Corps Memorial (Iwo Jima Statue). This afternoon embark on a DC City Tour with a stop at The White House Visitor Center to learn about our Executive Mansion and the Presidential families

## DAY 4: FORD'S THEATRE - ANNAPOLIS - NAVAL ACADEMY

This morning stop to visit Ford's Theatre, which opened in 1863. The active theatre is restored as it was the night John Wilkes Booth shot President Lincoln on April 14, 1865. Next visit the Center for Education & Leadership with exhibits about President Lincoln. Then travel east to Annapolis, Maryland's capital city on the Chesapeake Bay which features a historic district including 18th century brick houses and domed Maryland State House. Enjoy a bit of leisure time to shop and grab lunch on your own in the historic Annapolis Harbor. This afternoon your Annapolis exploration continues with a visit to the US Naval **Academy** with its sprawling waterfront grounds, beaux arts architecture, monuments and a naval history museum. Later head back to your Washington DC area hotel for an evening at your own pace. Overnight: Washington DC area **(B)** 

### **DAY 5: CAPITOL HILL - MT. VERNON**

Today arrive at Capitol Hill to visit the **Capitol Visitor Center** which highlights the US lawmaking process. Then visit the US Library of Congress and view the exterior of the Supreme Court Building. Later drive to Alexandria, VA to visit Mt. Vernon, President George Washington's beautiful estate overlooking the Potomac River. The "Father of Our Country" called Mt. Vernon home for more than 45 years. Tour the house and gardens, and visit the grave site of our first President. Tonight's Farewell **Dinner** is at popular local restaurant in Washington DC area.