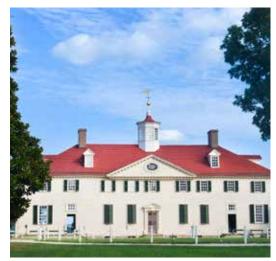

### **DAY 5: CAPITOL HILL - MT. VERNON**

Today arrive at Capitol Hill to visit the **Capitol Visitor Center** which highlights the US lawmaking process. Then visit the US Library of Congress and view the exterior of the Supreme Court Building. Later drive to Alexandria, VA to visit Mt. Vernon, President George Washington's beautiful estate overlooking the Potomac River. The "Father of Our Country" called Mt. Vernon home for more than 45 years. Tour the house and gardens, and visit the grave site of our first President. Tonight's Farewell **Dinner** is at popular local restaurant in Washington DC area.