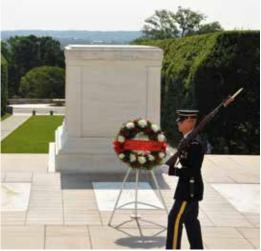

Overnight: Washington DC area

DAY 2: ARLINGTON - DC CITY TOUR - WHITE HOUSE VISITOR CENTER
After breakfast, visit Arlington National Cemetery, America's shrine to valor and sacrifice. Board the tram to see the John F. Kennedy and Robert Kennedy graves plus the Changing of the Guard at the Tomb of the Unknown Soldier. Then, stop at the Marine Corps Memorial (Iwo Jima Statue). This afternoon embark on a DC City Tour with a stop at The White House Visitor Center to learn about our Executive Mansion and the Presidential families