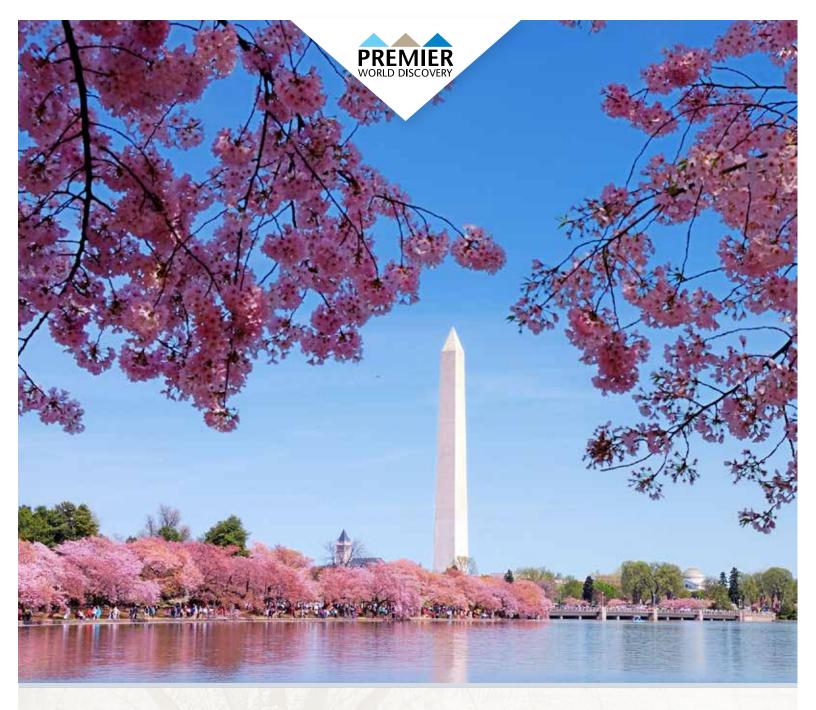

# Washington DC Cherry Blossoms

featuring 5 Nights at One Hotel

March 23, 2026

6 DAYS

BOOKING DISCOUNT!

Save \$100 Per Person \$200 Per Couple\*

that lived there. View the film White House: Reflections from Within. Next depart on a "spring stroll" along the National Mall's Tidal Basin to see the Cherry Blossoms. Make stops at four impressive Memorials: Jefferson, Franklin D. Roosevelt, M.L.K. Jr., and National WWII. Tonight enjoy a **Welcome Dinner** with your fellow travelers.