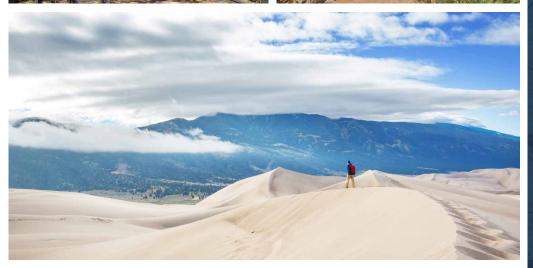

# **DAY 6: DURANGO - GREAT SAND DUNES NAT'L PARK - COLORADO SPRINGS**

Today travel east to Great Sand Dunes National Park, established in 2004 & known for huge dunes and beaches created at the base of the dunes. Stop at a Visitor Center to learn more about this National Park, containing the tallest sand dunes in North America, rising to a maximum height of 750 feet from the floor of the San Luis Valley on the western base of the Sangre de Cristo Range. Later, journey to Colorado Springs, a picturesque city situated at the foot of famous Pikes Peak & check in for a 3-night stay. "The Springs" as it is commonly referred to attracts thousands of visitors each year for its picturesque setting, natural wonders, history & military sights.