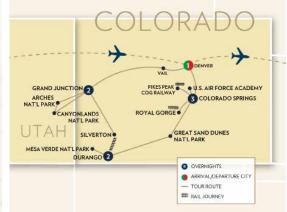

# Colorado Rockies, Rails & Western National Parks

# **DAY 1: ARRIVE DENVER**

Upon arrival in Denver meet your Tour Director and transfer to your hotel for an overnight stay in the Mile High City. This evening join your Tour Director and fellow travelers for a Welcome Dinner. Overnight: Denver

🗶 (D)

DAY 2: DENVER - VAIL - GRAND JUNCTION

Today travel west of Denver and stop in Vail, a favorite year round resort destination for tourism and outdoor activity. Explore the Vail Village, the downtown district reminiscent of a Bavarian Village includes a clock tower & features diverse shops and restaurants in addition to breathtaking mountain views. Later continue west and arrive in Grand Junction for a two night stay. 🗙 (B) **Overnight: Grand Junction** 

# **DAY 3: GRAND JUNCTION -CANYONLANDS & ARCHES NAT'L PARKS** - GRAND JUNCTION

Today travel west into Utah to visit two of our country's great national parks. This morning visit Canyonlands National Park featuring deeply eroded canyons interspersed with sheer-sided mesas and a variety of spires, arches and unusual rock formations. Then stop at Dead Horse Point State Park for an amazing view of the Colorado River. A short ride brings you to Moab, Utah for lunch on your own in this town famous for western movie making. This afternoon visit Arches National Park to see some of the famous arches (over 2,000 in total) and marvel at other red rock formations and canyons. Return to Grand Junction for an evening at your own pace. **Overnight: Grand Junction** 🗙 (B)

# **DAY 4: GRAND JUNCTION - DURANGO &** SILVERTON RAILROAD

Today journey south to Silverton, secluded in a mountain valley at an elevation of 9,318 feet to begin a wonderful train experience. It's all-aboard the 1881 coalfired, steam-powered Durango & Silverton Narrow Gauge Railroad for a spectacular rail journey through the San Juan National Forest following the sheer cliffs of Animas River. Arrive in historic Durango for a two night stay. Durango began as a mining town during the gold and silver booms. Today it's a center of year round tourism, commerce, culture and ranching featuring a Victorian downtown where you can enjoy the spirit of a bygone era. 🗙 (В)

# DAY 5: DURANGO - MESA VERDE **NATIONAL PARK - DURANGO**

This morning visit Mesa Verde National Park, home to the largest and best preserved Anasazi Indian cliff dwellings in the Southwest including the famous Cliff Palace. Venture out on the Mesa Top Loop Road which winds around overlooks to see some of the 4,000 ruin sites including 600 cliff dwellings. This evening in the Durango area enjoy a fun-filled dining experience at the Bar D Chuckwagon Supper & Western Stage Show. 🗶 (B,D) Overnight: Durango

# **DAY 6: DURANGO - GREAT SAND DUNES NAT'L PARK - COLORADO SPRINGS**

Today travel east to Great Sand Dunes National Park, established in 2004 & known for huge dunes and beaches created at the base of the dunes. Stop at a Visitor Center to learn more about this National Park, containing the tallest sand dunes in North America, rising to a maximum height of 750 feet from the floor of the San Luis Valley on the western base of the Sangre de Cristo Range. Later, journey to Colorado Springs, a picturesque city situated at the foot of famous Pikes Peak & check in for a 3-night stay. "The Springs" as it is commonly referred to attracts thousands of visitors each year for its picturesque setting, natural wonders, history & military sights.

## **DAY 7: PIKES PEAK COG RAIL - GARDEN OF THE GODS - U.S. OLYMPIC TRAINING** CENTER

way, the world's highest cog railroad for an travel experience. 8.9 mile trip to the summit of Pikes Peak 😪 (B) (approx. 14,110 ft.). On a clear day you can see 75 miles to Denver and over 100 miles to Altitude - This tour is spent at some high altitudes. Silver-New Mexico. Later visit the famous Garden of the Gods, which is on the National Register for Historic Places. Located where the Great Plains meet the mighty Rockies, this 1,300-acre park is home to towering sandstone formations. Then visit the U.S. Olympic Training Center where Olympic dreams begin and talented athletes live and train. A mild climate, incredible natural training grounds and awe-inspiring beauty all make Colorado Springs a popular location for many aspiring Olympic athletes.

## **DAY 8: ROYAL GORGE RAILROAD**

Today travel to see the Royal Gorge and experience some of the most arresting scenery in all of American railroading aboard the Royal Gorge Railroad. The rail journey travels from Canon City to Parkdale along the Arkansas River through the scenic Royal Gorge and features dramatic views of the Royal Gorge Bridge, the world's highest suspension bridge. Tonight experience a Farewell Dinner at a popular local restaurant in the Colorado Springs area. (B,D) Overnight: Colorado Springs

# **DAY 9: COLORADO SPRINGS - DENVER -FLY HOME**

Transfer to the Denver Airport for your flight This morning board the Pikes Peak Cog Rail- home filled with wonderful memories of your

ton - 9,000 ft, Durango - 6,500 ft and Colorado Springs/ Denver - 6,000 ft range. Other higher altitudes for shorter amounts of time like Pike's Peak. Air Force Academy Chapel is under renovation.