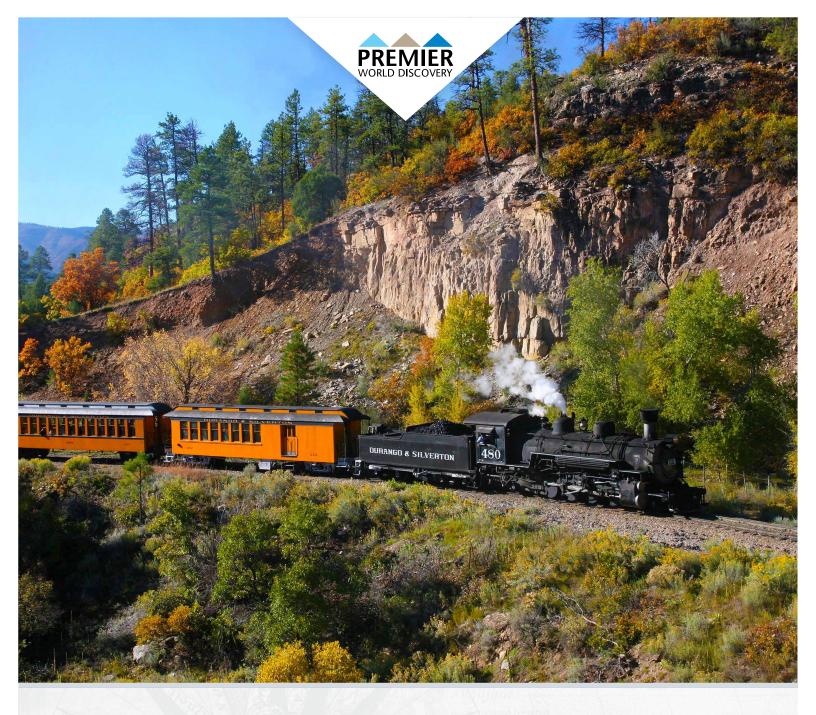

# **DAY 4: GRAND JUNCTION - DURANGO &** SILVERTON RAILROAD

Today journey south to Silverton, secluded in a mountain valley at an elevation of 9,318 feet to begin a wonderful train experience. It's all-aboard the 1881 coalfired, steam-powered Durango & Silverton Narrow Gauge Railroad for a spectacular rail journey through the San Juan National Forest following the sheer cliffs of Animas River. Arrive in historic Durango for a two night stay. Durango began as a mining town during the gold and silver booms. Today it's a center of year round tourism, commerce, culture and ranching featuring a Victorian downtown where you can enjoy the spirit of a bygone era. 🗙 (В)