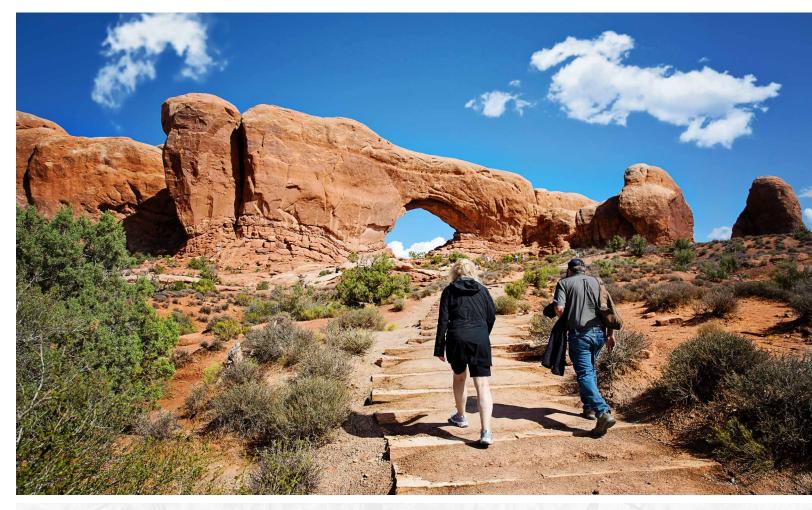

# **DAY 3: GRAND JUNCTION -CANYONLANDS & ARCHES NAT'L PARKS** - GRAND JUNCTION

Today travel west into Utah to visit two of our country's great national parks. This morning visit Canyonlands National Park featuring deeply eroded canyons interspersed with sheer-sided mesas and a variety of spires, arches and unusual rock formations. Then stop at Dead Horse Point State Park for an amazing view of the Colorado River. A short ride brings you to Moab, Utah for lunch on your own in this town famous for western movie making. This afternoon visit Arches National Park to see some of the famous arches (over 2,000 in total) and marvel at other red rock formations and canyons. Return to Grand Junction for an evening at your own pace. **Overnight: Grand Junction** 🗙 (B)