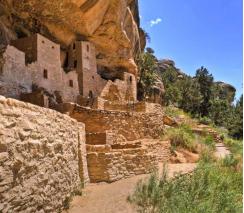

# DAY 5: DURANGO - MESA VERDE **NATIONAL PARK - DURANGO**

This morning visit Mesa Verde National Park, home to the largest and best preserved Anasazi Indian cliff dwellings in the Southwest including the famous Cliff Palace. Venture out on the Mesa Top Loop Road which winds around overlooks to see some of the 4,000 ruin sites including 600 cliff dwellings. This evening in the Durango area enjoy a fun-filled dining experience at the Bar D Chuckwagon Supper & Western Stage Show. 🗶 (B,D) Overnight: Durango