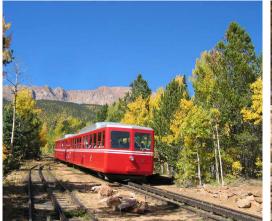

## **DAY 7: PIKES PEAK COG RAIL - GARDEN OF THE GODS - U.S. OLYMPIC TRAINING** CENTER

way, the world's highest cog railroad for an travel experience. 8.9 mile trip to the summit of Pikes Peak 😪 (B) (approx. 14,110 ft.). On a clear day you can see 75 miles to Denver and over 100 miles to Altitude - This tour is spent at some high altitudes. Silver-New Mexico. Later visit the famous Garden of the Gods, which is on the National Register for Historic Places. Located where the Great Plains meet the mighty Rockies, this 1,300-acre park is home to towering sandstone formations. Then visit the U.S. Olympic Training Center where Olympic dreams begin and talented athletes live and train. A mild climate, incredible natural training grounds and awe-inspiring beauty all make Colorado Springs a popular location for many aspiring Olympic athletes.